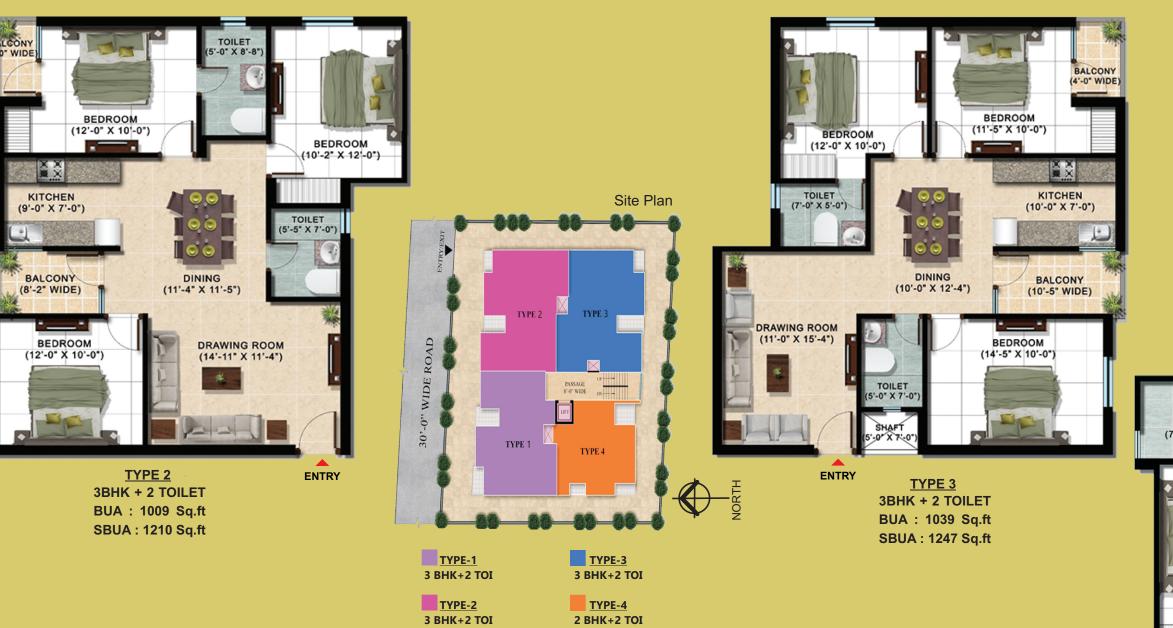

# TYPICAL FLOOR PLAN



# TYPE 1 3BHK + 2 TOILET BUA: 1006 Sq.ft SBUA: 1207 Sq.ft





TYPE 4 2BHK + 2 TOILET

BUA: 767 Sq.ft SBUA: 921 Sq.ft

**ENTRY** 



# <u>Specification</u>

### **Structure**

Structure complaint with Seismic Zone III

TMT BAR TATA TISCON or EQUIVALENT

**CEMENT** LAFARGE (Now NUVOCO)/ ACC

### **Internal Wall**

Smoothly Plastered with Wall Putty Finish. Common Area painted with Putty Finish.

### **External Wall**

Wall Putty Finish with Weatherproof exterior paint.

### **Doors & Window**

### MAIN ENTRANCE DOOR

Doors frames of wood, Shutters will be 32 mm thick flush shutter with one side laminated.

### **INTERNAL DOORS**

Doors frames of wood, Shutters will be 32 mm thick flush shutter

### **WINDOW**

Fully glazed UPVC window with fly screen/Powder coated 2 tracks aluminum window. (Mosquito Mesh at extra cost)

# **Flooring**

# LIVING AREA/