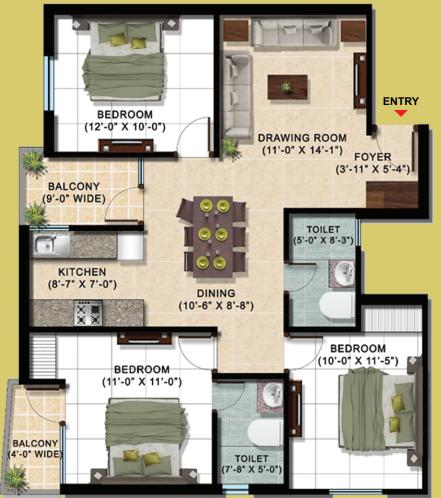

# TYPICAL FLOOR PLAN



# TYPE 1 3BHK + 2 TOILET BUA: 1006 Sq.ft SBUA: 1207 Sq.ft





TYPE 4 2BHK + 2 TOILET

BUA: 767 Sq.ft SBUA: 921 Sq.ft

**ENTRY** 



# <u>Specification</u>

### **Structure**

Structure complaint with Seismic Zone III

TMT BAR TATA TISCON or EQUIVALENT

**CEMENT** LAFARGE (Now NUVOCO)/ ACC

### **Internal Wall**

Smoothly Plastered with Wall Putty Finish. Common Area painted with Putty Finish.

### **External Wall**

Wall Putty Finish with Weatherproof exterior paint.

### **Doors & Window**

### MAIN ENTRANCE DOOR

Doors frames of wood, Shutters will be 32 mm thick flush shutter with one side laminated.

### **INTERNAL DOORS**

Doors frames of wood, Shutters will be 32 mm thick flush shutter

### **WINDOW**

Fully glazed UPVC window with fly screen/Powder coated 2 tracks aluminum window. (Mosquito Mesh at extra cost)

# **Flooring**

# LIVING ARE