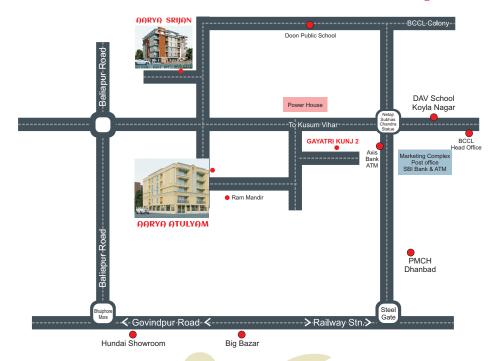

| 20% of total<br>amount                |
| Commencement of internal plaster of Plaster of Buyer's unit                                    | 10% of total amount                   |
| Commencement of flooring of Buyer's unit                                                       | 5% of total<br>amount                 |
| Before 30 days of possession                                                                   | 5% of total<br>amount                 |
|                                                                                                |                                       |

Note: Payment is made by Account Payee Cheque(s) / demand draft(s) in favour of "AARYA DEVELOPERS AND BUILDERS" payable at Dhanbad

# **Location Map**



# **Promoters**

# AARYA DEVELOPERS

- O J.C.MALLICK ROAD, HIRAPUR, DHANBAD
- **S** KUSUM VIHAR, DHANBAD
- M 9431313852
- E aaryadhn@gmail.com
- W www.aarya.org.in



H-404, AMRAPALI ZODIAC, SECTOR-120 NOIDA, U.P - 201301



1<sup>st</sup> Floor, Motikunj, Near N.M.C.H., Old Bye Pass, Patna Naman Offset, Dhn. 9204856335