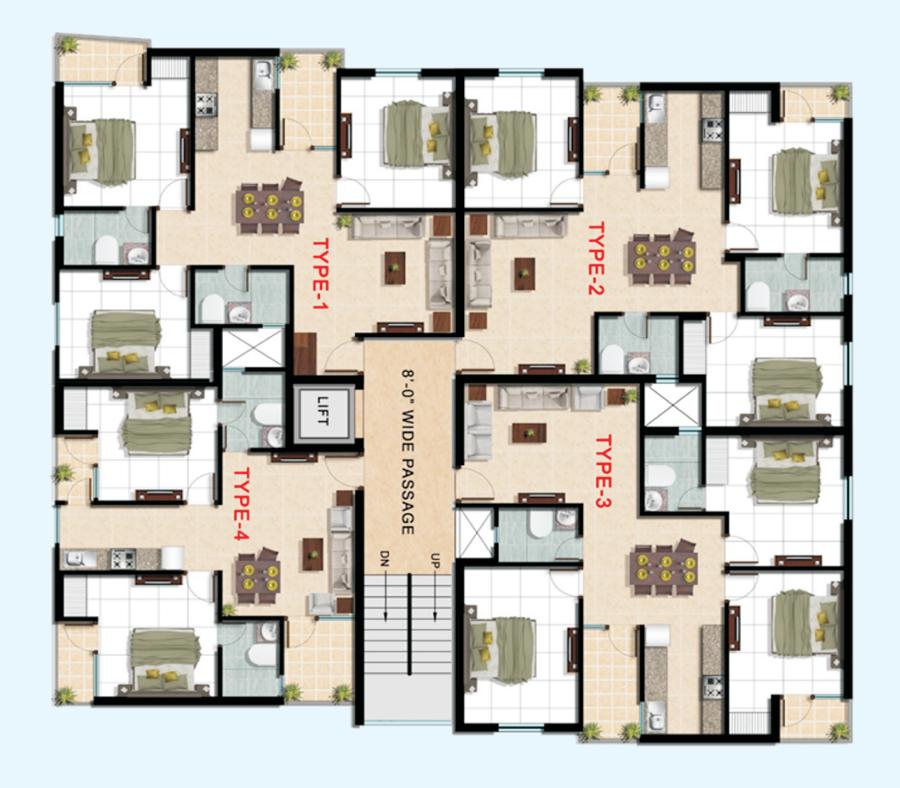

# TYPICAL FLOOR PLAN

# TYPE 1 3BHK + 2 TOILET BUA: 1006 Sq.ft SBUA: 1207 Sq.ft

TYPE 4 2BHK + 2 TOILET

BUA: 767 Sq.ft SBUA: 921 Sq.ft

**ENTRY** 