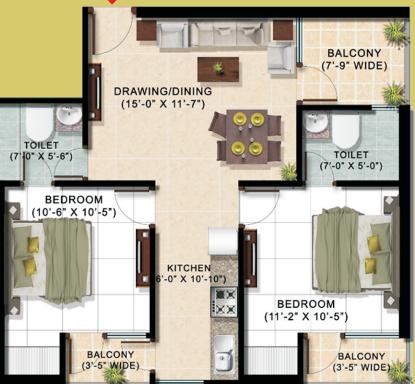

# TYPICAL FLOOR PLAN

# TYPE 1 3BHK + 2 TOILET BUA: 1006 Sq.ft SBUA: 1207 Sq.ft

TYPE 4 2BHK + 2 TOILET

BUA: 767 Sq.ft SBUA: 921 Sq.ft

**ENTRY** 