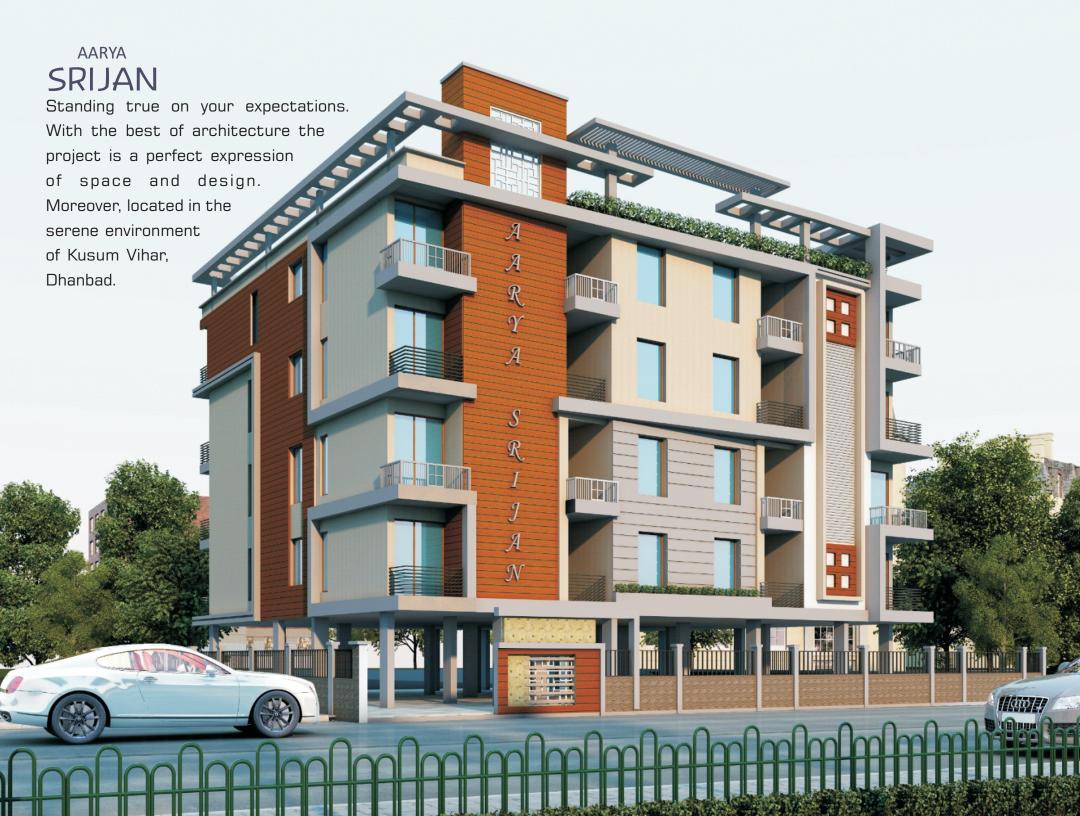

# TYPICAL FLOOR PLAN



# TYPE 1 3BHK + 2 TOILET BUA: 1006 Sq.ft SBUA: 1207 Sq.ft





TYPE 4 2BHK + 2 TOILET

BUA: 767 Sq.ft SBUA: 921 Sq.ft

**ENTRY** 



# <u>Specification</u>

### **Structure**

Structure complaint with Seismic Zone III

TMT BAR TATA TISCON or EQUIVALENT

**CEMENT** LAFARGE (Now NUVOCO)/ ACC

### **Internal Wall**

Smoothly Plastered with Wall Putty Finish. Common Area painted with Putty Finish.

### **External Wall**

Wall Putty Finish with Weatherproof exterior paint.

### **Doors & Window**

### MAIN ENTRANCE DOOR

Doors frames of wood, Shutters will be 32 mm thick flush shutter with one side laminated.

### **INTERNAL DOORS**

Doors frames of wood, Shutters will be 32 mm thick flush shutter

### **WINDOW**

Fully glazed UPVC window with fly screen/Powder coated